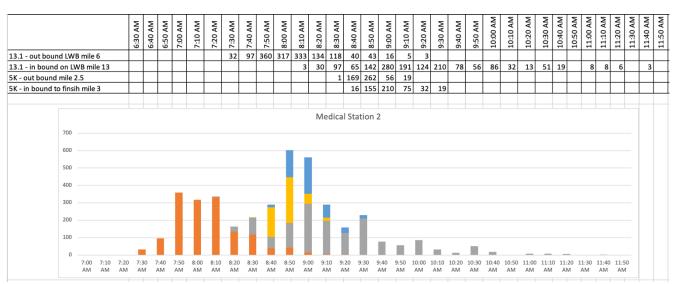

Seward Park – Shore Loop Road and Lake WA Blvd parking lot **Location:** 

water side.

| ESTIMATED TIME OF ARRIVAL |               |               |
|---------------------------|---------------|---------------|
|                           | Half Marathon | Half Marathon |
|                           | Out Bound     | In Bound      |
| First Runner              | 7:30am        | 8:10am        |
| Last Walker               | 9:20am        | 11:40am       |
| ESTIMATED TIME OF ARRIVAL |               |               |
|                           | 5 K           | 5 K           |
|                           | Out Bound     | In Bound      |
| First Runner              | 8:40am        | 8:40am        |
| Last Walker               | 9:20am        | 9:30am        |
| ESTIMATED TIME OF ARRIVAL |               |               |
|                           | 10 K          | 10 K          |
|                           | Loop One      | Loop Two      |
| First Runner              | NA            | NA            |
| Last Walker               |               |               |

| ESTIMATED MILEAGE |                   |               |  |
|-------------------|-------------------|---------------|--|
|                   | Half Marathon     | Half Marathon |  |
|                   | Out Bound         | In Bound      |  |
| This station at   | 6                 | 13            |  |
|                   |                   |               |  |
| ES                | ESTIMATED MILEAGE |               |  |
|                   | 5 K               | 5 K           |  |
|                   | Loop One          | Loop Two      |  |
| This station at   | 2.5               | 3             |  |
|                   |                   |               |  |
| ESTIMATED MILEAGE |                   |               |  |
|                   | 10 K              | 10 K          |  |
|                   | Loop One          | Loop Two      |  |
| This station at   | NA                | NA            |  |
|                   |                   |               |  |