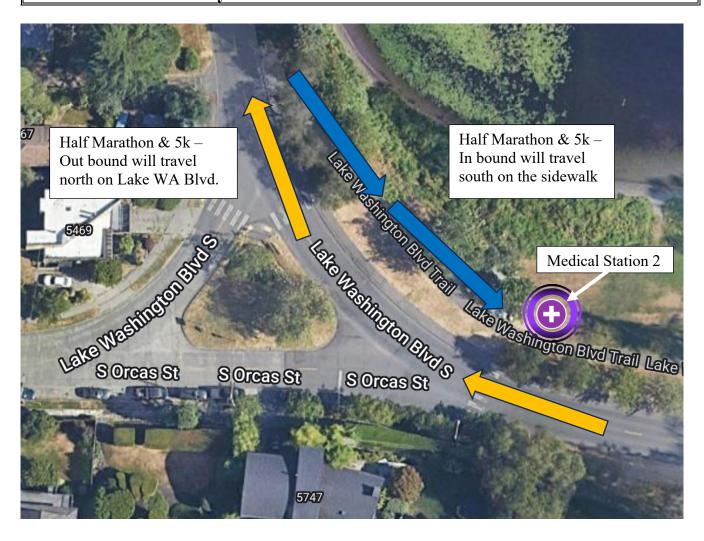

#### **MEDICAL STATION 2 ASSIGNMENT**

Aid Station #: 2 **Race Date:** Saturday, June 22, 2024

**Start Times:** Half - 7:00am Water Station(s) #: **Report By:** 6:45 AM 5K - 8:30am 10K - 9:30am

\*\* IMPORTANT \*\* Please stay on duty until relieved or the ATV behind the last runner/walker passes

Seward Park – Shore Loop Road and Lake WA Blvd parking lot **Location:** 

water side.

| ESTIMATED TIME OF ARRIVAL |               |               |
|---------------------------|---------------|---------------|
|                           | Half Marathon | Half Marathon |
|                           | Out Bound     | In Bound      |
| First Runner              | 7:30am        | 8:10am        |
| Last Walker               | 9:20am        | 11:40am       |
| ESTIMATED TIME OF ARRIVAL |               |               |
|                           | 5 K           | 5 K           |
|                           | Out Bound     | In Bound      |
| First Runner              | 8:40am        | 8:40am        |
| Last Walker               | 9:20am        | 9:30am        |
| ESTIMATED TIME OF ARRIVAL |               |               |
|                           | 10 K          | 10 K          |
|                           | Loop One      | Loop Two      |
| First Runner              | NA            | NA            |
| Last Walker               |               |               |

| ESTIMATED MILEAGE |                   |               |  |
|-------------------|-------------------|---------------|--|
|                   | Half Marathon     | Half Marathon |  |
|                   | Out Bound         | In Bound      |  |
| This station at   | 6                 | 13            |  |
|                   |                   |               |  |
| ES                | ESTIMATED MILEAGE |               |  |
|                   | 5 K               | 5 K           |  |
|                   | Loop One          | Loop Two      |  |
| This station at   | 2.5               | 3             |  |
|                   |                   |               |  |
| ESTIMATED MILEAGE |                   |               |  |
|                   | 10 K              | 10 K          |  |
|                   | Loop One          | Loop Two      |  |
| This station at   | NA                | NA            |  |
|                   |                   |               |  |