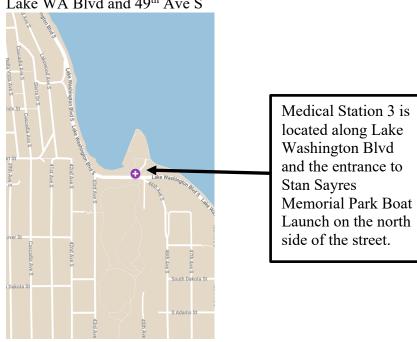

#### **MEDICAL STATION 3 ASSIGNMENT**

**Aid Station #: Race Date:** Saturday, June 22, 2024

Water Station(s) #: Half - 7:00am **Start Times:** Report By: 7:10 AM 5K - 8:30am

10K - 9:30am

\*\* IMPORTANT \*\* Please stay on duty until relieved or the ATV behind the last runner/walker passes

Lake WA Blvd and 49th Ave S **Location:** 

| ESTIMATED TIME OF ARRIVAL |                           |               |  |
|---------------------------|---------------------------|---------------|--|
|                           | Half Marathon             | Half Marathon |  |
|                           | Out bound                 | In bound      |  |
| First Runner              | 7:45am                    | 8:00am        |  |
| Last Walker               | 10:20am                   | 11:00am       |  |
| ESTIMATED TIME OF ARRIVAL |                           |               |  |
|                           | 5 K                       | 5 K           |  |
|                           | Out Bound                 | In Bound      |  |
| First Runner              | NA                        | NA            |  |
| Last Walker               | NA                        | NA            |  |
| ESTIM                     | ESTIMATED TIME OF ARRIVAL |               |  |
|                           | 10 K                      | 10 K          |  |
|                           | Loop One                  | Loop Two      |  |
| First Runner              | NA                        | NA            |  |
| Last Walker               | NA                        | NA            |  |

| ESTIMATED MILEAGE |                   |               |  |
|-------------------|-------------------|---------------|--|
|                   | Half Marathon     | Half Marathon |  |
|                   | Out Bound         | In Bound      |  |
| This station at   | 8                 | 11            |  |
|                   |                   |               |  |
| ES                | ESTIMATED MILEAGE |               |  |
|                   | 5 K               | 5 K           |  |
|                   | Out Bound         | In Bound      |  |
| This station at   | NA                | NA            |  |
|                   |                   |               |  |
| ES                | ESTIMATED MILEAGE |               |  |
|                   | 10 K              | 10 K          |  |
|                   | Loop One          | Loop Two      |  |
| This station at   | NA                | NA            |  |
|                   |                   | _             |  |