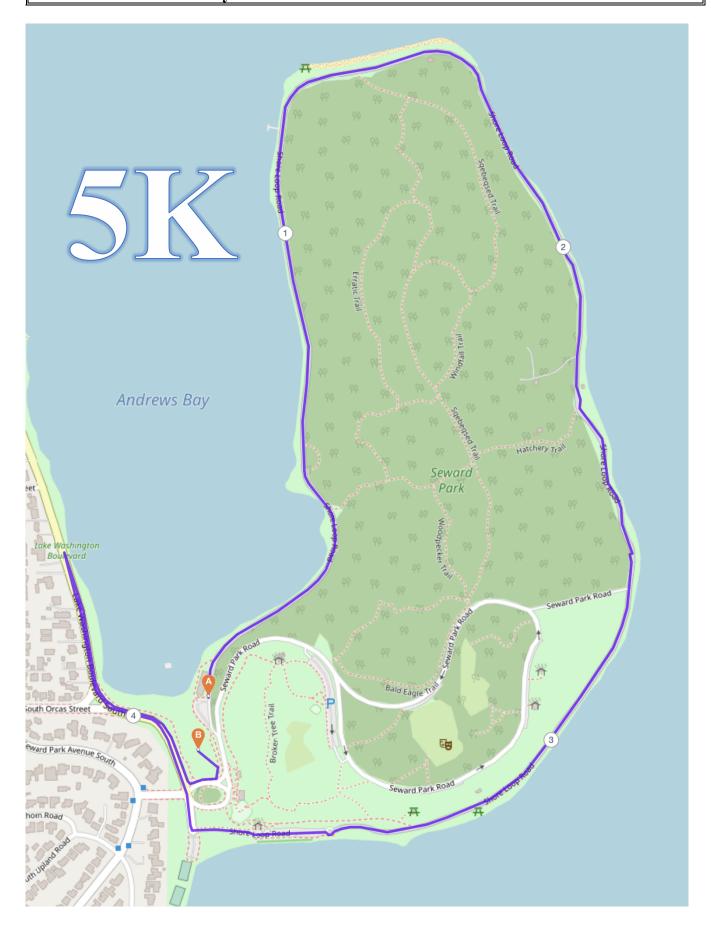

Seward Park – Shore Loop Road

Medical Station
1 is located on
the Shore Loop
Rd trail, on the
north corner of
Seward Park Rd,
where runners
turn up the hill.

Start line by
Clay Studio

| ESTIMATED TIME OF ARRIVAL |               |               |
|---------------------------|---------------|---------------|
|                           | Half Marathon | Half Marathon |
|                           | Loop One      | Loop Two      |
| First Runner              | 7:08am        | 7:27am        |
| Last Walker               | 8:10am        | 9:00am        |
| ESTIMATED TIME OF ARRIVAL |               |               |
|                           | 5 K           | 5 K           |
|                           | Loop One      | Loop Two      |
| First Runner              | 8:35am        | NA            |
| Last Walker               | 9:00am        | NA            |
| ESTIMATED TIME OF ARRIVAL |               |               |
|                           | 10 K          | 10 K          |
|                           | Loop One      | Loop Two      |
| First Runner              | 9:35am        | 9:55am        |
| Last Walker               | 10:30am       | 11:20pm       |

| ESTIMATED MILEAGE |                   |               |
|-------------------|-------------------|---------------|
|                   | Half Marathon     | Half Marathon |
|                   | Loop One          | Loop Two      |
| This station at   | 1.5               | 5             |
|                   |                   |               |
| ES                | ESTIMATED MILEAGE |               |
|                   | 5 K               | 5 K           |
|                   | Loop One          | Loop Two      |
| This station at   | 1.5               | NA            |
|                   |                   |               |
| ESTIMATED MILEAGE |                   |               |
|                   | 10 K              | 10 K          |
|                   | Loop One          | Loop Two      |
| This station at   | 1.5               | 5             |
|                   |                   |               |