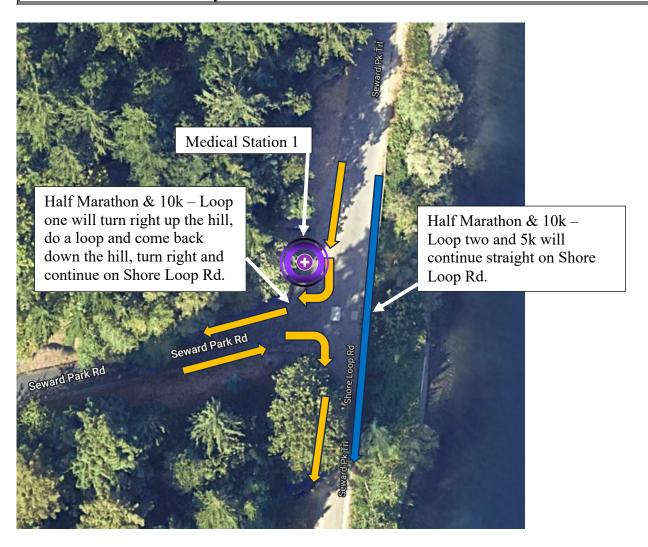

Seward Park – Shore Loop Road

Medical Station
1 is located on
the Shore Loop
Rd trail, on the
north corner of
Seward Park Rd,
where runners
turn up the hill.

Start line by
Clay Studio

| ESTIMATED TIME OF ARRIVAL |               |               |
|---------------------------|---------------|---------------|
|                           | Half Marathon | Half Marathon |
|                           | Loop One      | Loop Two      |
| First Runner              | 7:08am        | 7:27am        |
| Last Walker               | 8:10am        | 9:00am        |
| ESTIMATED TIME OF ARRIVAL |               |               |
|                           | 5 K           | 5 K           |
|                           | Loop One      | Loop Two      |
| First Runner              | 8:35am        | NA            |
| Last Walker               | 9:00am        | NA            |
| ESTIMATED TIME OF ARRIVAL |               |               |
|                           | 10 K          | 10 K          |
|                           | Loop One      | Loop Two      |
| First Runner              | 9:35am        | 9:55am        |
| Last Walker               | 10:30am       | 11:20pm       |