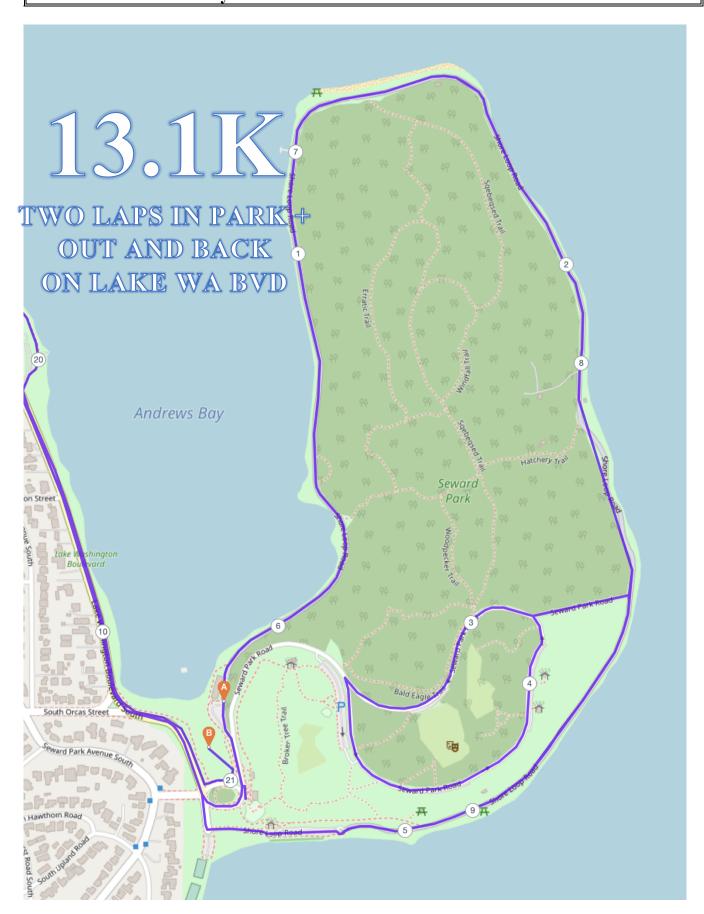

Seward Park – Shore Loop Road

Medical Station
1 is located on
the Shore Loop
Rd trail, on the
north corner of
Seward Park Rd,
where runners
turn up the hill.

Start line by
Clay Studio

| ESTIMATED TIME OF ARRIVAL |               |               |
|---------------------------|---------------|---------------|
|                           | Half Marathon | Half Marathon |
|                           | Loop One      | Loop Two      |
| First Runner              | 7:08am        | 7:27am        |
| Last Walker               | 8:10am        | 9:00am        |
| ESTIMATED TIME OF ARRIVAL |               |               |
|                           | 5 K           | 5 K           |
|                           | Loop One      | Loop Two      |
| First Runner              | 8:35am        | NA            |
| Last Walker               | 9:00am        | NA            |
| ESTIMATED TIME OF ARRIVAL |               |               |
|                           | 10 K          | 10 K          |
|                           | Loop One      | Loop Two      |
| First Runner              | 9:35am        | 9:55am        |
| Last Walker               | 10:30am       | 11:20pm       |

| ESTIMATED MILEAGE |                   |               |
|-------------------|-------------------|---------------|
|                   | Half Marathon     | Half Marathon |
|                   | Loop One          | Loop Two      |
| This station at   | 1.5               | 5             |
|                   |                   |               |
| ES                | ESTIMATED MILEAGE |               |
|                   | 5 K               | 5 K           |
|                   | Loop One          | Loop Two      |
| This station at   | 1.5               | NA            |
|                   |                   |               |
| ESTIMATED MILEAGE |                   |               |
|                   | 10 K              | 10 K          |
|                   | Loop One          | Loop Two      |
| This station at   | 1.5               | 5             |
|                   |                   |               |

Seward Park – Shore Loop Road and Lake WA Blvd parking lot **Location:** 

water side.

| ESTIMATED TIME OF ARRIVAL |               |               |
|---------------------------|---------------|---------------|
|                           | Half Marathon | Half Marathon |
|                           | Out Bound     | In Bound      |
| First Runner              | 7:30am        | 8:10am        |
| Last Walker               | 9:20am        | 11:40am       |
| ESTIMATED TIME OF ARRIVAL |               |               |
|                           | 5 K           | 5 K           |
|                           | Out Bound     | In Bound      |
| First Runner              | 8:40am        | 8:40am        |
| Last Walker               | 9:20am        | 9:30am        |
| ESTIMATED TIME OF ARRIVAL |               |               |
|                           | 10 K          | 10 K          |
|                           | Loop One      | Loop Two      |
| First Runner              | NA            | NA            |
| Last Walker               |               |               |

| ESTIMATED MILEAGE |                   |               |  |
|-------------------|-------------------|---------------|--|
|                   | Half Marathon     | Half Marathon |  |
|                   | Out Bound         | In Bound      |  |
| This station at   | 6                 | 13            |  |
|                   |                   |               |  |
| ES                | ESTIMATED MILEAGE |               |  |
|                   | 5 K               | 5 K           |  |
|                   | Loop One          | Loop Two      |  |
| This station at   | 2.5               | 3             |  |
|                   |                   |               |  |
| ESTIMATED MILEAGE |                   |               |  |
|                   | 10 K              | 10 K          |  |
|                   | Loop One          | Loop Two      |  |
| This station at   | NA                | NA            |  |
|                   |                   |               |  |

Lake WA Blvd and 49th Ave S **Location:** 

| ESTIMATED TIME OF ARRIVAL |                           |               |  |
|---------------------------|---------------------------|---------------|--|
|                           | Half Marathon             | Half Marathon |  |
|                           | Out bound                 | In bound      |  |
| First Runner              | 7:45am                    | 8:00am        |  |
| Last Walker               | 10:20am                   | 11:00am       |  |
| ESTIMATED TIME OF ARRIVAL |                           |               |  |
|                           | 5 K                       | 5 K           |  |
|                           | Out Bound                 | In Bound      |  |
| First Runner              | NA                        | NA            |  |
| Last Walker               | NA                        | NA            |  |
| ESTIM                     | ESTIMATED TIME OF ARRIVAL |               |  |
|                           | 10 K                      | 10 K          |  |
|                           | Loop One                  | Loop Two      |  |
| First Runner              | NA                        | NA            |  |
| Last Walker               | NA                        | NA            |  |

| ESTIMATED MILEAGE |                   |               |  |
|-------------------|-------------------|---------------|--|
|                   | Half Marathon     | Half Marathon |  |
|                   | Out Bound         | In Bound      |  |
| This station at   | 8                 | 11            |  |
|                   |                   |               |  |
| ES                | ESTIMATED MILEAGE |               |  |
|                   | 5 K               | 5 K           |  |
|                   | Out Bound         | In Bound      |  |
| This station at   | NA                | NA            |  |
|                   |                   |               |  |
| ES                | ESTIMATED MILEAGE |               |  |
|                   | 10 K              | 10 K          |  |
|                   | Loop One          | Loop Two      |  |
| This station at   | NA                | NA            |  |
|                   |                   | _             |  |