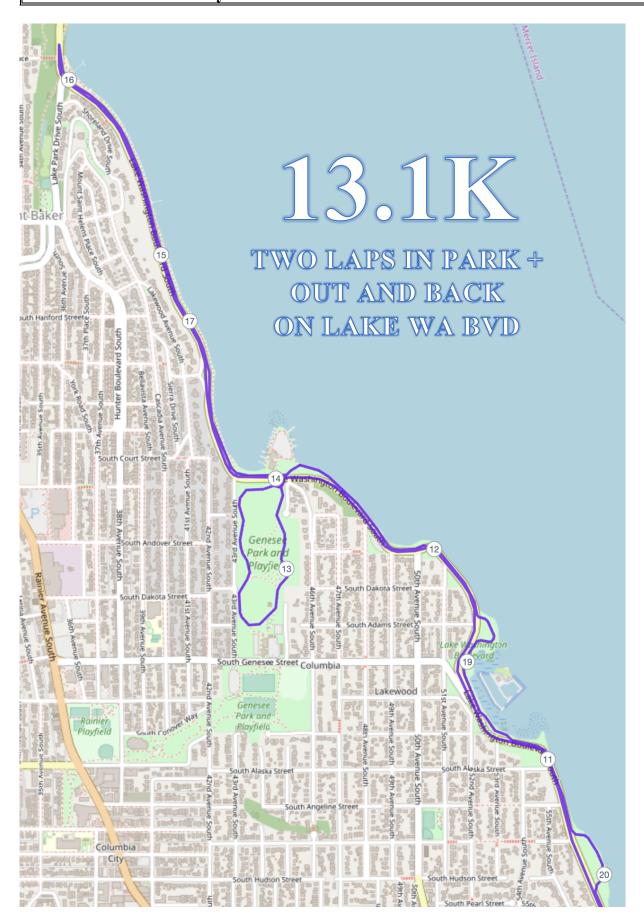

Seward Park – Shore Loop Road and Lake WA Blvd parking lot **Location:** 

water side.

| ESTIMATED TIME OF ARRIVAL |               |               |
|---------------------------|---------------|---------------|
|                           | Half Marathon | Half Marathon |
|                           | Out Bound     | In Bound      |
| First Runner              | 7:30am        | 8:10am        |
| Last Walker               | 9:20am        | 11:40am       |
| ESTIMATED TIME OF ARRIVAL |               |               |
|                           | 5 K           | 5 K           |
|                           | Out Bound     | In Bound      |
| First Runner              | 8:40am        | 8:40am        |
| Last Walker               | 9:20am        | 9:30am        |
| ESTIMATED TIME OF ARRIVAL |               |               |
|                           | 10 K          | 10 K          |
|                           | Loop One      | Loop Two      |
| First Runner              | NA            | NA            |
| Last Walker               |               |               |

| ESTIMATED MILEAGE |                   |               |  |
|-------------------|-------------------|---------------|--|
|                   | Half Marathon     | Half Marathon |  |
|                   | Out Bound         | In Bound      |  |
| This station at   | 6                 | 13            |  |
|                   |                   |               |  |
| ES                | ESTIMATED MILEAGE |               |  |
|                   | 5 K               | 5 K           |  |
|                   | Loop One          | Loop Two      |  |
| This station at   | 2.5               | 3             |  |
|                   |                   |               |  |
| ESTIMATED MILEAGE |                   |               |  |
|                   | 10 K              | 10 K          |  |
|                   | Loop One          | Loop Two      |  |
| This station at   | NA                | NA            |  |
|                   |                   |               |  |

Lake WA Blvd and 49th Ave S **Location:** 

| ESTIMATED TIME OF ARRIVAL |                           |               |  |
|---------------------------|---------------------------|---------------|--|
|                           | Half Marathon             | Half Marathon |  |
|                           | Out bound                 | In bound      |  |
| First Runner              | 7:45am                    | 8:00am        |  |
| Last Walker               | 10:20am                   | 11:00am       |  |
| ESTIMATED TIME OF ARRIVAL |                           |               |  |
|                           | 5 K                       | 5 K           |  |
|                           | Out Bound                 | In Bound      |  |
| First Runner              | NA                        | NA            |  |
| Last Walker               | NA                        | NA            |  |
| ESTIM                     | ESTIMATED TIME OF ARRIVAL |               |  |
|                           | 10 K                      | 10 K          |  |
|                           | Loop One                  | Loop Two      |  |
| First Runner              | NA                        | NA            |  |
| Last Walker               | NA                        | NA            |  |

| ESTIMATED MILEAGE |                   |               |  |
|-------------------|-------------------|---------------|--|
|                   | Half Marathon     | Half Marathon |  |
|                   | Out Bound         | In Bound      |  |
| This station at   | 8                 | 11            |  |
|                   |                   |               |  |
| ES                | ESTIMATED MILEAGE |               |  |
|                   | 5 K               | 5 K           |  |
|                   | Out Bound         | In Bound      |  |
| This station at   | NA                | NA            |  |
|                   |                   |               |  |
| ES                | ESTIMATED MILEAGE |               |  |
|                   | 10 K              | 10 K          |  |
|                   | Loop One          | Loop Two      |  |
| This station at   | NA                | NA            |  |
|                   |                   | _             |  |