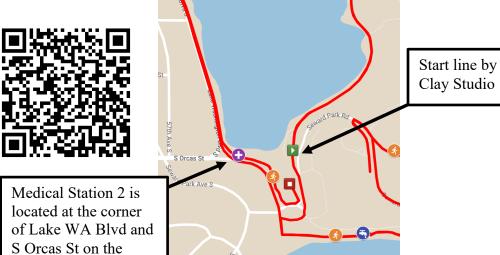

Seward Park – Shore Loop Road

Medical Station
1 is located on
the Shore Loop
Rd trail, on the
north corner of
Seward Park Rd,
where runners
turn up the hill.

Start line by
Clay Studio

| ESTIMATED TIME OF ARRIVAL |               |               |
|---------------------------|---------------|---------------|
|                           | Half Marathon | Half Marathon |
|                           | Loop One      | Loop Two      |
| First Runner              | 7:08am        | 7:27am        |
| Last Walker               | 8:10am        | 9:00am        |
| ESTIMATED TIME OF ARRIVAL |               |               |
|                           | 5 K           | 5 K           |
|                           | Loop One      | Loop Two      |
| First Runner              | 8:35am        | NA            |
| Last Walker               | 9:00am        | NA            |
| ESTIMATED TIME OF ARRIVAL |               |               |
|                           | 10 K          | 10 K          |
|                           | Loop One      | Loop Two      |
| First Runner              | 9:35am        | 9:55am        |
| Last Walker               | 10:30am       | 11:20pm       |

Seward Park – Shore Loop Road and Lake WA Blvd parking lot **Location:** 

water side.

| ESTIMATED TIME OF ARRIVAL |               |               |
|---------------------------|---------------|---------------|
|                           | Half Marathon | Half Marathon |
|                           | Out Bound     | In Bound      |
| First Runner              | 7:30am        | 8:10am        |
| Last Walker               | 9:20am        | 11:40am       |
| ESTIMATED TIME OF ARRIVAL |               |               |
|                           | 5 K           | 5 K           |
|                           | Out Bound     | In Bound      |
| First Runner              | 8:40am        | 8:40am        |
| Last Walker               | 9:20am        | 9:30am        |
| ESTIMATED TIME OF ARRIVAL |               |               |
|                           | 10 K          | 10 K          |
|                           | Loop One      | Loop Two      |
| First Runner              | NA            | NA            |
| Last Walker               |               |               |