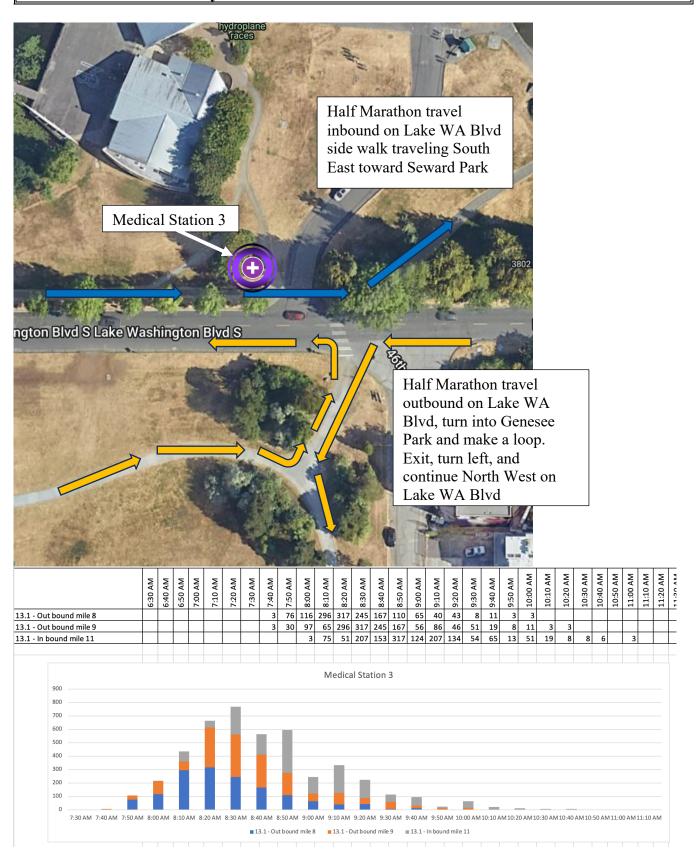

#### **MEDICAL STATION 3 ASSIGNMENT**

**Aid Station #: Race Date:** Saturday, June 22, 2024

Water Station(s) #: Half - 7:00am **Start Times:** Report By: 7:10 AM 5K - 8:30am

10K - 9:30am

\*\* IMPORTANT \*\* Please stay on duty until relieved or the ATV behind the last runner/walker passes

Lake WA Blvd and 49th Ave S **Location:** 

| ESTIMATED TIME OF ARRIVAL |                           |               |  |
|---------------------------|---------------------------|---------------|--|
|                           | Half Marathon             | Half Marathon |  |
|                           | Out bound                 | In bound      |  |
| First Runner              | 7:45am                    | 8:00am        |  |
| Last Walker               | 10:20am                   | 11:00am       |  |
| ESTIMATED TIME OF ARRIVAL |                           |               |  |
|                           | 5 K                       | 5 K           |  |
|                           | Out Bound                 | In Bound      |  |
| First Runner              | NA                        | NA            |  |
| Last Walker               | NA                        | NA            |  |
| ESTIM                     | ESTIMATED TIME OF ARRIVAL |               |  |
|                           | 10 K                      | 10 K          |  |
|                           | Loop One                  | Loop Two      |  |
| First Runner              | NA                        | NA            |  |
| Last Walker               | NA                        | NA            |  |

| ESTIMATED MILEAGE |                   |               |  |
|-------------------|-------------------|---------------|--|
|                   | Half Marathon     | Half Marathon |  |
|                   | Out Bound         | In Bound      |  |
| This station at   | 8                 | 11            |  |
|                   |                   |               |  |
| ES                | ESTIMATED MILEAGE |               |  |
|                   | 5 K               | 5 K           |  |
|                   | Out Bound         | In Bound      |  |
| This station at   | NA                | NA            |  |
|                   |                   |               |  |
| ES                | ESTIMATED MILEAGE |               |  |
|                   | 10 K              | 10 K          |  |
|                   | Loop One          | Loop Two      |  |
| This station at   | NA                | NA            |  |
|                   |                   | _             |  |