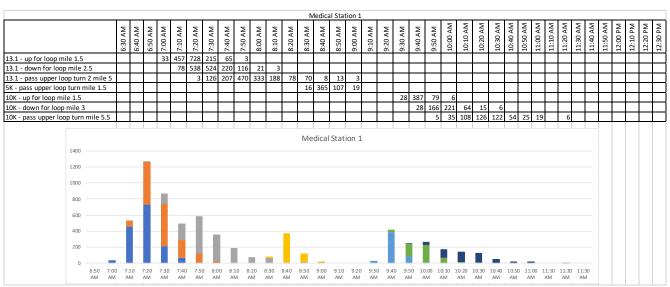

#### MEDICAL STATION 1 ASSIGNMENT

Aid Station #: 1 Race Date: Saturday, June 22, 2024

 Water Station(s) #:
 Start Times:
 Half - 7:00am

 Report By:
 6:45 AM
 5K - 8:30am

 10K - 9:30am

\*\* IMPORTANT \*\* Please stay on duty until relieved or the ATV behind the last runner/walker passes