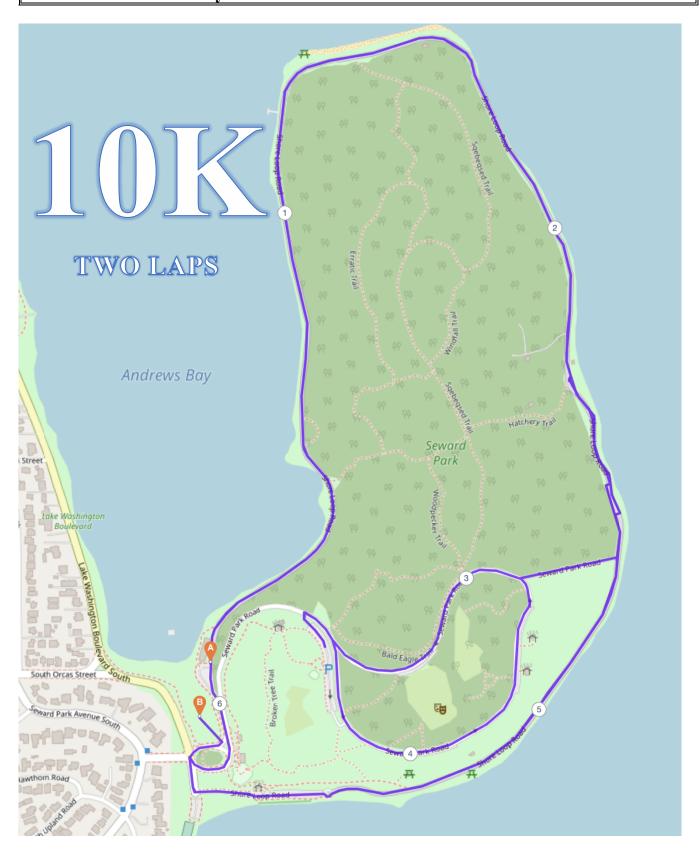

Seward Park – Shore Loop Road

Medical Station
1 is located on
the Shore Loop
Rd trail, on the
north corner of
Seward Park Rd,
where runners
turn up the hill.

Start line by
Clay Studio

| ESTIMATED TIME OF ARRIVAL |               |               |
|---------------------------|---------------|---------------|
|                           | Half Marathon | Half Marathon |
|                           | Loop One      | Loop Two      |
| First Runner              | 7:08am        | 7:27am        |
| Last Walker               | 8:10am        | 9:00am        |
| ESTIMATED TIME OF ARRIVAL |               |               |
|                           | 5 K           | 5 K           |
|                           | Loop One      | Loop Two      |
| First Runner              | 8:35am        | NA            |
| Last Walker               | 9:00am        | NA            |
| ESTIMATED TIME OF ARRIVAL |               |               |
|                           | 10 K          | 10 K          |
|                           | Loop One      | Loop Two      |
| First Runner              | 9:35am        | 9:55am        |
| Last Walker               | 10:30am       | 11:20pm       |

| ESTIMATED MILEAGE |                   |               |
|-------------------|-------------------|---------------|
|                   | Half Marathon     | Half Marathon |
|                   | Loop One          | Loop Two      |
| This station at   | 1.5               | 5             |
|                   |                   |               |
| ES                | ESTIMATED MILEAGE |               |
|                   | 5 K               | 5 K           |
|                   | Loop One          | Loop Two      |
| This station at   | 1.5               | NA            |
|                   |                   |               |
| ESTIMATED MILEAGE |                   |               |
|                   | 10 K              | 10 K          |
|                   | Loop One          | Loop Two      |
| This station at   | 1.5               | 5             |
|                   |                   |               |